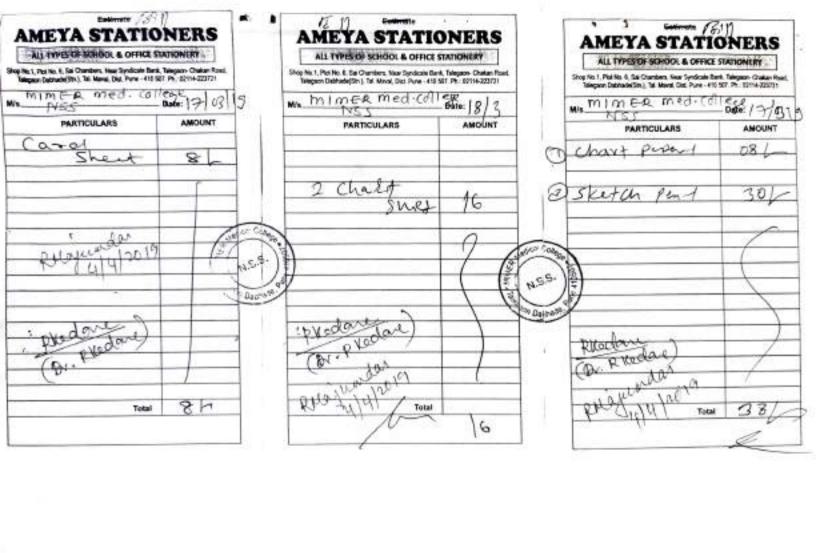

### List of Documents

- Following documents: duly completed in all respects, are required to be submitted by the NSS Units to NSS Coordinator MUHS, as per the appendices / annexures mentioned against them:-
  - (a) Report on the Regular Activity for the financial year, (Statement A) as per Appendix A (the
  - (b) Nominal roll of NSS volunteers as per Appendix B.
  - (c) Certificate for completion of 120 Hrs of NSS services as per Appendix C.
  - (d) Up-to-date list of equipment purchased, as per Appendix D.
  - (c) Certificates for writing off unserviceable articles of equipment as per guidelines given at Appendix E and format at Appendix F (Appendix F is in three parts).
  - (f) Certificate for purchase of equipment from NSS Fund during the year, as per Appendix G (the year will be changed every year).
  - (g) Statement showing item-wise expenditure by the college on implementation of regular activities during the year, as per Appendix H (the year will be changed every year).
  - (h) Utilization Certificate as per Appendix J.
  - (i) Detailed Report as per Appendix K.